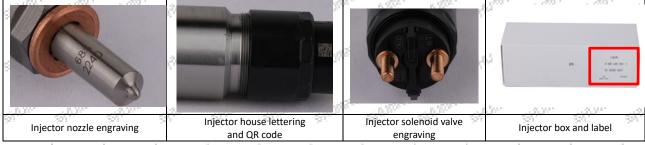

#### (2) Injector Assembling

And the quality control of the injector production and installation process, our company strictly follows the standard product installation data and product installation steps to install, such as injector stroke test, injector solenoid valve tightening torque, injector nozzle tightening torque,

#### (3) Injector Inspection

The factory inspection of the injector is undergone full inspection, random inspection, and batch inspection three inspections. Different brands of test benches are used to test the same fuel injector for a total of no less than three times for factory inspection, and the fuel injector installation testing environment are progressed in dust-free workshop.