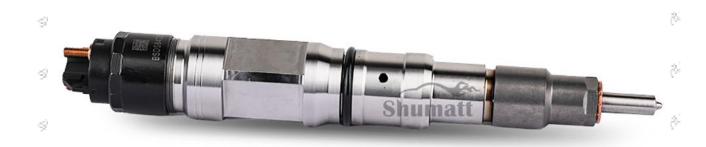

#### 1.1. 0445120192 Injector's Basic Information

| Title   | China made new high quality diesel injector 0445120192 fuel injector CRIN2-16                                 |
|---------|---------------------------------------------------------------------------------------------------------------|
| THE THE | STATE S |
| SKU SKU | G1W20445120192                                                                                                |
| SKU     |                                                                                                               |

#### **1.4.**0445120192 **Injector's Parameter**

Adaptation System: Common Rail System

**Injector Series:** 120 Series

Parameter Performance: CRIN2-16

Matching Accessories: Gasket F 00R J01 453 (7.73\*14.36\*1.49)

Injector Type: Electromagnetic Injector Support System Maximum Pressure: 1,600

Vehicle Configuration Information: FOTON (BEIJING FUTIAN ENVIR.)/LOVOL

1.5.0445120192 Injector's Specifications and Dimensions