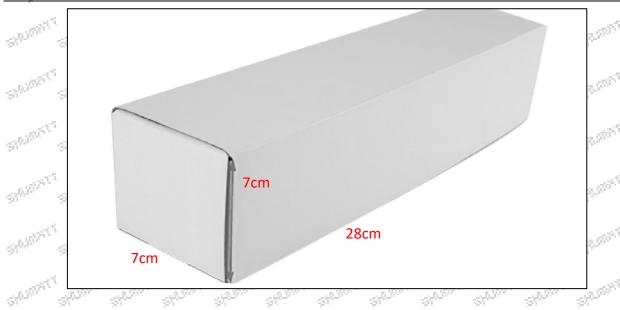

### Shenzhen Shumatt Technology Co., Ltd

Injector\_Net Weight: 0.55kg

Gross Weight: 0.6kg

Injector Quality: China Made Brand New Package Size: 28cm\*7 cm \*7 cm = 1372 cm<sup>3</sup> Injector Type: Diesel Common Rail Injector